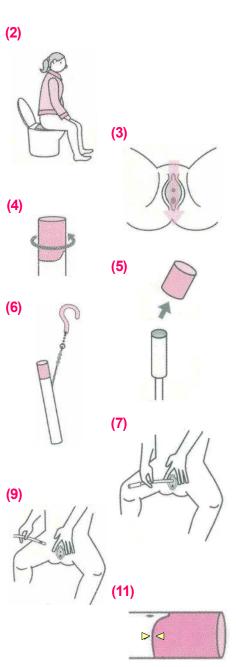

## **Simple Manual**

- (1) Wash hands.
- (2) Pull down garment and underpants, then take an appropriate posture to urinate.
- (3) Widen vulva in one hand, and wipe your urethral orifice from anterior to posterior using another hand with purity cotton.
- (4) Twist and open the case cap to take out the catheter.
- (5) Detach the cap.
- (6) Hang the case with its hook from an appropriate position like door knob.
- (7) Widen vulva in one hand, take the catheter using another hand and insert it to urethral orifice. - Apply a lubricant to the tip of the catheter before the insertion,
- (8) Drain urine completely.

if necessary. -

- (9) Pull out the catheter slowly after urination.
- (10) Clean the catheter with water and house it within the catheter containing disinfectant.
- (11) Close the cap surely.
  - See the confirmation marks to make sure that the main body of case and the case cap fit completely. -